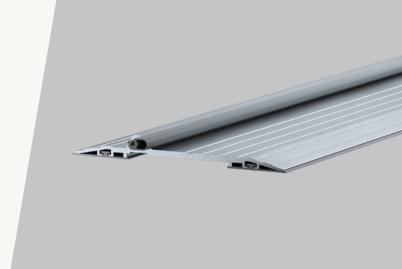

# AT 12713 S

- / panic threshold with silicone compression gasket
- / comes with water tight bedding gasket for effective acoustic sealing and vibration control
- / effective sealing against rain, draught, light and noise

## **TECHNICAL DATA**

| Application         | at the threshold of hinged single action doors   |
|---------------------|--------------------------------------------------|
| Gasket material     | self-extinguishing silicone;<br>bottom seal: PVC |
| Carrier material    | aluminum, anodized                               |
| Working temperature | -15°C to +60°C                                   |
|                     |                                                  |

## **DIMENSIONS**

| 22                  |                                         |  |
|---------------------|-----------------------------------------|--|
| Width x height      | 127 x 13 mm                             |  |
| Bottom gap size     | 7 - 11 mm                               |  |
| Standard lengths    | 1.000, 1.250, 2.250, 2.500,<br>3.000 mm |  |
| Max. lengths        | 3.000 mm                                |  |
| Can be shortened by | any lengths                             |  |