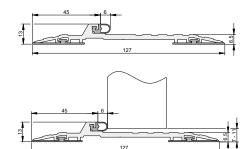

## **DIMENSIONS**

| 22                  |                                         |  |
|---------------------|-----------------------------------------|--|
| Width x height      | 127 x 13 mm                             |  |
| Bottom gap size     | 7 - 11 mm                               |  |
| Standard lengths    | 1.000, 1.250, 2.250, 2.500,<br>3.000 mm |  |
| Max. lengths        | 3.000 mm                                |  |
| Can be shortened by | any lengths                             |  |

### **FIXING**

| Tixing Serew fixed to the floor with serews did dowels | Fixing | screw fixed to the floor with screws and dowels |  |
|--------------------------------------------------------|--------|-------------------------------------------------|--|
|--------------------------------------------------------|--------|-------------------------------------------------|--|